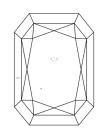

tion at igi.org

Light

LG627427266

(159) LG627427266

DIAMOND

LABORATORY GROWN

April 4, 2024

Description

IGI Report Number

# **ELECTRONIC COPY**

# LABORATORY GROWN DIAMOND REPORT

April 4, 2024

IGI Report Number LG627427266

LABORATORY GROWN Description

DIAMOND

Shape and Cutting Style CUT CORNERED RECTANGULAR

MODIFIED BRILLIANT

6.65 X 5.12 X 3.43 MM Measurements

# **GRADING RESULTS**

Carat Weight 1.00 CARAT

D Color Grade

Clarity Grade VS 2

### ADDITIONAL GRADING INFORMATION

Polish **EXCELLENT** 

**EXCELLENT** Symmetry

NONE Fluorescence

13 LG627427266 Inscription(s)

Comments: This Laboratory Grown Diamond was created by Chemical Vapor Deposition (CVD) growth process and may include post-growth treatment. Type IIa

### **PROPORTIONS**



# **CLARITY CHARACTERISTICS**





# **KEY TO SYMBOLS**

Red symbols indicate internal characteristics. Green symbols indicate external characteristics.

### **GRADING SCALES**

DEFGHIJ

### CLARITY

| IF                     | VVS <sup>1-2</sup>             | VS 1-2                    | SI 1-2               | I <sup>1-3</sup> |
|------------------------|--------------------------------|---------------------------|----------------------|------------------|
| Internally<br>Flawless | Very Very<br>Slightly Included | Very<br>Slightly Included | Slightly<br>Included | Included         |
| COLOR                  |                                |                           |                      |                  |

Faint

Very Light



Sample Image Used



© IGI 2020, International Gemological Institute

FD - 10 20







#