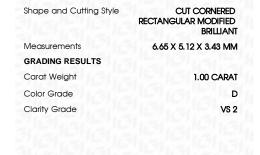

# LABORATORY GROWN DIAMOND REPORT

April 4, 2024

IGI Report Number LG627427266

LABORATORY GROWN Description

DIAMOND

Shape and Cutting Style CUT CORNERED RECTANGULAR

MODIFIED BRILLIANT

6.65 X 5.12 X 3.43 MM Measurements

# **GRADING RESULTS**

Carat Weight 1.00 CARAT

D Color Grade

Clarity Grade VS 2