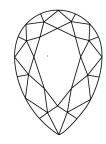

LG627428247

PEAR BRILLIANT

DIAMOND

# INTERNATIONAL **GEMOLOGICAL**

# **ELECTRONIC COPY**

## LABORATORY GROWN DIAMOND REPORT

March 30, 2024

IGI Report Number LG627428247

LABORATORY GROWN Description

DIAMOND

E

Shape and Cutting Style PEAR BRILLIANT

Measurements 8.29 X 5.63 X 3.55 MM

**GRADING RESULTS** 

1.00 CARAT Carat Weight

Color Grade

Clarity Grade VS 1

#### ADDITIONAL GRADING INFORMATION

Polish **EXCELLENT** 

**EXCELLENT** Symmetry

NONE Fluorescence

/函 LG627428247 Inscription(s)

Comments: This Laboratory Grown Diamond was created by Chemical Vapor Deposition (CVD) growth

process and may include post-growth treatment.

Type IIa

#### **PROPORTIONS**



## **CLARITY CHARACTERISTICS**





#### **KEY TO SYMBOLS**

Red symbols indicate internal characteristics. Green symbols indicate external characteristics.

#### **GRADING SCALES**

#### CLARITY

| IF                     | VVS <sup>1-2</sup>             | VS <sup>1-2</sup>         | SI 1-2               | 11-3     |
|------------------------|--------------------------------|---------------------------|----------------------|----------|
| Internally<br>Flawless | Very Very<br>Slightly Included | Very<br>Slightly Included | Slightly<br>Included | Included |

#### COLOR

| E F | G | Н | I | J | Faint | Very Light | Ligh |
|-----|---|---|---|---|-------|------------|------|
|-----|---|---|---|---|-------|------------|------|



Sample Image Used



© IGI 2020, International Gemological Institute

FD - 10 20





**GRADING R