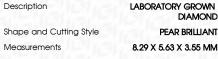

## LABORATORY GROWN DIAMOND REPORT

March 30, 2024

IGI Report Number LG627428247

LABORATORY GROWN Description

DIAMOND

E

Shape and Cutting Style PEAR BRILLIANT

Measurements 8.29 X 5.63 X 3.55 MM