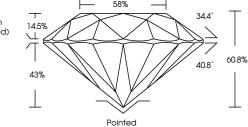

# **PROPORTIONS**

Report verification at igi.org

LG627432192

DIAMOND

2.38 CARATS

VVS 2

IDEAL

60.8%

**EXCELLENT** 

**EXCELLENT** 

(何) LG627432192

NONE

LABORATORY GROWN

ROUND BRILLIANT 8.60 - 8.64 X 5.24 MM

34.4°

Pointed

March 29, 2024

# LABORATORY GROWN DIAMOND REPORT

March 29, 2024

IGI Report Number LG627432192

LABORATORY GROWN Description

DIAMOND

D

Shape and Cutting Style **ROUND BRILLIANT** 

Measurements 8.60 - 8.64 X 5.24 MM

**GRADING RESULTS** 

Carat Weight 2.38 CARATS

Color Grade

Clarity Grade VVS 2

Cut Grade **IDEAL** 

ADDITIONAL GRADING INFORMATION

Polish **EXCELLENT** 

**EXCELLENT** Symmetry