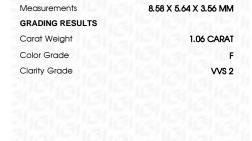

## LABORATORY GROWN DIAMOND REPORT

April 3, 2024

IGI Report Number LG627432609

LABORATORY GROWN Description

DIAMOND

**OVAL BRILLIANT** Shape and Cutting Style

Measurements 8.58 X 5.64 X 3.56 MM

### **GRADING RESULTS**

1.06 CARAT Carat Weight

Color Grade

Clarity Grade VVS 2