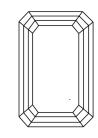

2024

Description

Measurements **GRADING RESULTS** 

Carat Weight

Color Grade

Clarity Grade

Medium

49%

IGI Report Number

Shape and Cutting Style

# **ELECTRONIC COPY**

### LABORATORY GROWN DIAMOND REPORT

April 3, 2024

IGI Report Number LG627432627

LABORATORY GROWN Description DIAMOND

Shape and Cutting Style **EMERALD CUT** 

Measurements 8.17 X 5.84 X 3.95 MM

**GRADING RESULTS** 

1.92 CARAT Carat Weight

Color Grade D

Clarity Grade VVS 2

### ADDITIONAL GRADING INFORMATION

Polish **EXCELLENT** 

**EXCELLENT** Symmetry

NONE Fluorescence

Inscription(s) 13 LG627432627

Comments: This Laboratory Grown Diamond was created by Chemical Vapor Deposition (CVD) growth

process and may include post-growth treatment.

Type IIa

### **PROPORTIONS**



## **CLARITY CHARACTERISTICS**





### **KEY TO SYMBOLS**

Red symbols indicate internal characteristics. Green symbols indicate external characteristics.

### **GRADING SCALES**

### CLARITY

| IF                     | VVS <sup>1-2</sup>             | VS <sup>1-2</sup>         | SI 1-2               | I 1 - 3  |
|------------------------|--------------------------------|---------------------------|----------------------|----------|
| Internally<br>Flawless | Very Very<br>Slightly Included | Very<br>Slightly Included | Slightly<br>Included | Included |

#### COLOR

| E F G H I J Faint Very Light Light |
|------------------------------------|
|------------------------------------|



Sample Image Used



© IGI 2020, International Gemological Institute

FD - 10 20



THIS DOCUMENT WAS PRODUCED WITH THE FOLLOWING SECURITY