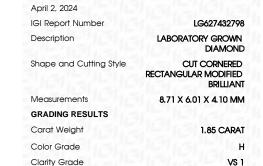

# LABORATORY GROWN DIAMOND REPORT

April 2, 2024

IGI Report Number LG627432798

Description LABORATORY GROWN

DIAMOND

Н

VS 1

Shape and Cutting Style CUT CORNERED RECTANGULAR

MODIFIED BRILLIANT

Measurements 8.71 X 6.01 X 4.10 MM

### **GRADING RESULTS**

Carat Weight 1.85 CARAT

Color Grade

Clarity Grade

### ADDITIONAL GRADING INFORMATION

Polish EXCELLENT

Symmetry **EXCELLENT** 

Fluorescence NONE

Inscription(s) (3) LG627432798

Comments: This Laboratory Grown Diamond was created by Chemical Vapor Deposition (CVD) growth process and may include post-growth treatment. Type Ila