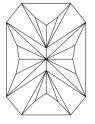

# **ELECTRONIC COPY**

# LABORATORY GROWN DIAMOND REPORT

April 2, 2024

IGI Report Number LG627432798

Description LABORATORY GROWN

DIAMOND

Н

VS 1

Shape and Cutting Style CUT CORNERED RECTANGULAR

MODIFIED BRILLIANT

Measurements 8.71 X 6.01 X 4.10 MM

### **GRADING RESULTS**

Carat Weight 1.85 CARAT

Color Grade

Clarity Grade

### ADDITIONAL GRADING INFORMATION

Polish EXCELLENT

Symmetry **EXCELLENT** 

Fluorescence NONE

Inscription(s) (3) LG627432798

Comments: This Laboratory Grown Diamond was created by Chemical Vapor Deposition (CVD) growth process and may include post-growth treatment. Type Ila

### **PROPORTIONS**



#### **CLARITY CHARACTERISTICS**





# **KEY TO SYMBOLS**

Red symbols indicate internal characteristics. Green symbols indicate external characteristics.

### LABORATORY GROWN DIAMOND REPORT

### **GRADING SCALES**

DEFGHIJ

### CLARITY

| IF                     | VVS <sup>1-2</sup>             | VS <sup>1-2</sup>         | SI 1-2               | I <sup>1-3</sup> |
|------------------------|--------------------------------|---------------------------|----------------------|------------------|
| Internally<br>Flawless | Very Very<br>Slightly Included | Very<br>Slightly Included | Slightly<br>Included | Included         |
| COLOR                  |                                |                           |                      |                  |

Faint

Very Light

Light



Sample Image Used



© IGI 2020, International