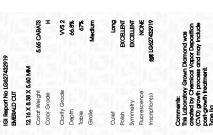

## LABORATORY GROWN DIAMOND REPORT

April 4, 2024

IGI Report Number LG627432919

Description LABORATORY GROWN

DIAMOND

Shape and Cutting Style EMERALD CUT

Measurements 12.16 X 8.38 X 5.60 MM

### **GRADING RESULTS**

Carat Weight 5.65 CARATS

Color Grade

Clarity Grade W\$ 2

## ADDITIONAL GRADING INFORMATION

Polish **EXCELLENT** 

Symmetry **EXCELLENT** 

Fluorescence NONE

Inscription(s) LG627432919

Comments: This Laboratory Grown Diamond was created by Chemical Vapor Deposition (CVD) growth process and may include post-growth treatment.

DIAMOND

Shape and Cutting Style EMERALD CUT

Measurements 12.16 X 8.38 X 5.60 MM

GRADING RESULTS

Carat Weight 5.65 CARATS

Color Grade H
Clarity Grade WS 2

#### ADDITIONAL GRADING INFORMATION

Polish EXCELLENT
Symmetry EXCELLENT

Fluorescence NONE Inscription(s) (G) LG627432919

Comments: This Laboratory Grown Diamond was created by Chemical Vapor Deposition (CVD) growth process and may include post-growth treatment.