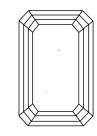

## LG627432919

Report verification at igi.org

# **ELECTRONIC COPY**

## LABORATORY GROWN DIAMOND REPORT

April 4, 2024

IGI Report Number LG627432919

Description LABORATORY GROWN

DIAMOND

Shape and Cutting Style EMERALD CUT

Measurements 12.16 X 8.38 X 5.60 MM

### **GRADING RESULTS**

Carat Weight 5.65 CARATS

Color Grade

Clarity Grade W\$ 2

## ADDITIONAL GRADING INFORMATION

Polish **EXCELLENT** 

Symmetry **EXCELLENT** 

Fluorescence NONE

Inscription(s) LG627432919

Comments: This Laboratory Grown Diamond was created by Chemical Vapor Deposition (CVD) growth process and may include post-growth treatment.

Type IIa

## **PROPORTIONS**



#### **CLARITY CHARACTERISTICS**





## **KEY TO SYMBOLS**

Red symbols indicate internal characteristics. Green symbols indicate external characteristics.

## **GRADING SCALES**

## CLARITY

| IF                     | VVS <sup>1-2</sup>             | VS <sup>1-2</sup>         | SI 1-2               | I <sup>1-3</sup> |
|------------------------|--------------------------------|---------------------------|----------------------|------------------|
| Internally<br>Flawless | Very Very<br>Slightly Included | Very<br>Slightly Included | Slightly<br>Included | Included         |

LABORATORY GROWN

DIAMOND REPORT

#### COLOR

|--|



Sample Image Used



© IGI 2020, International Gemological Institute

FD - 10 20



April 4, 2024 IGI Report N

IGI Report Number LG627432919

Description LABORATORY GROWN

DIAMOND

Shape and Cutt