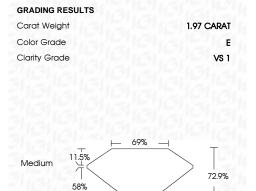

6.89 X 6.72 X 4.90 MM

PRINCESS CUT

E

**GRADING RESULTS** 

1.97 CARAT Carat Weight

Color Grade

Clarity Grade VS 1

## **PROPORTIONS**