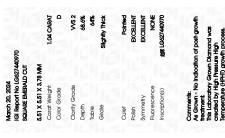

# March 20, 2024

IGI Report Number LG627440970

Description LABORATORY GROWN DIAMOND

Shape and Cutting Style SQUARE EMERALD CUT Measurements 5.51 X 5.51 X 3.78 MM

#### **GRADING RESULTS**

Clarity Grade

1.04 CARAT Carat Weight Color Grade

VVS 2

#### ADDITIONAL GRADING INFORMATION

EXCELLENT Polish **EXCELLENT** Symmetry

Fluorescence NONE (国 LG627440970 Inscription(s)

Comments: As Grown - No indication of post-growth

This Laboratory Grown Diamond was created by High Pressure High Temperature (HPHT) growth process. Type II