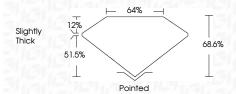

## LABORATORY GROWN DIAMOND REPORT

March 20, 2024

IGI Report Number LG627440970

LABORATORY GROWN Description

DIAMOND

D

Shape and Cutting Style SQUARE EMERALD CUT

Measurements 5.51 X 5.51 X 3.78 MM

## **PROPORTIONS**

# March 20, 2024

IGI Report Number LG627440970

Description LABORATORY GROWN DIAMOND

Shape and Cutting Style SQUARE EMERALD CUT Measurements 5.51 X 5.51 X 3.78 MM