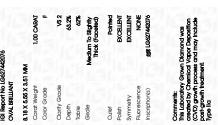

## LABORATORY GROWN DIAMOND REPORT

March 19, 2024

IGI Report Number LG627442076

Description LABORATORY GROWN

DIAMOND

**OVAL BRILLIANT** 

Shape and Cutting Style

8.18 X 5.55 X 3.51 MM

Measurements

**GRADING RESULTS** 

Carat Weight 1.00 CARAT

Color Grade

Clarity Grade V\$ 2

# ADDITIONAL GRADING INFORMATION

Polish **EXCELLENT** 

Symmetry **EXCELLENT** 

Fluorescence NONE

Inscription(s) IGI LG627442076

Comments: This Laboratory Grown Diamond was created by Chemical Vapor Deposition (CVD) growth process and may include post-growth treatment.

Type IIa

### LABORATORY GROWN DIAMOND REPORT

March 19, 2024 IGI Report Number LG627442076 Description LABORATORY GROWN DIAMOND Shape and Cutting Style **OVAL BRILLIANT** 8.18 X 5.55 X 3.51 MM Measurements **GRADING RESULTS** Carat Weight 1.00 CARAT Color Grade Clarity Grade VS 2

### ADDITIONAL GRADING INFORMATION

| Polish       | EXCELLEN      |
|--------------|---------------|
| Symmetry     | EXCELLEN      |
| Fluorescence | NON           |
| In (-)       | 4541040744007 |

Comments: This Laboratory Grown Diamond was created by Chemical Vapor Deposition (CVD) growth process and may include post-growth treatment.

Type Ila