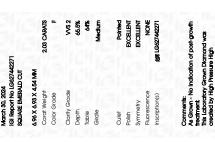

## LABORATORY GROWN DIAMOND REPORT

March 30, 2024

IGI Report Number LG627442271

Description LABORATORY GROWN

DIAMOND

Shape and Cutting Style SQUARE EMERALD CUT

Measurements 6.96 X 6.93 X 4.54 MM

**GRADING RESULTS** 

Carat Weight 2.03 CARATS

Color Grade

Clarity Grade W\$ 2

# ADDITIONAL GRADING INFORMATION

Polish **EXCELLENT** 

Symmetry **EXCELLENT** 

Fluorescence NONE

Inscription(s) (3) LG627442271

Comments: As Grown - No indication of post-growth

treatment.

This Laboratory Grown Diamond was created by High Pressure High Temperature (HPHT) growth process.

Sample Image Used

© IGI 2020, International Gemological Institute

FD - 10 20

March 30, 2024 IGI Report Number

LG627442271

Description LABORATORY GROWN DIAMOND

Shape and Cutting Style SQUARE EMERALD CUT

Measurements 6.96 X 6.93 X 4.54 MM

GRADING RESULTS

Carat Weight 2.03 CARATS
Color Grade F

Clarity Grade VV\$ 2

#### ADDITIONAL GRADING INFORMATION

Polish EXCELLENT
Symmetry EXCELLENT
Fluorescence NONE

Inscription(s)

(AG) LG627442271

Comments: As Grown - No indication of post-growth

treatment.

This Laboratory Grown Diamond was created by High Pressure High Temperature (HPHT) growth process. Type II