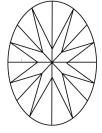

LG627443205 Report verification at igi.org

LG627443205

DIAMOND

LABORATORY GROWN

March 24, 2024

Description

IGI Report Number

# **ELECTRONIC COPY**

## LABORATORY GROWN DIAMOND REPORT

March 24, 2024

IGI Report Number LG627443205

LABORATORY GROWN Description

DIAMOND

Shape and Cutting Style OVAL BRILLIANT

Measurements 9.53 X 6.99 X 4.35 MM

## **GRADING RESULTS**

1.79 CARAT Carat Weight

Color Grade G

Clarity Grade VS 2

#### ADDITIONAL GRADING INFORMATION

Polish **EXCELLENT** 

**EXCELLENT** Symmetry

NONE Fluorescence

131 LG627443205 Inscription(s)

Comments: This Laboratory Grown Diamond was created by Chemical Vapor Deposition (CVD) growth process and may include post-growth treatment.

Type IIa

#### **PROPORTIONS**



## **CLARITY CHARACTERISTICS**





#### **KEY TO SYMBOLS**

Red symbols indicate internal characteristics. Green symbols indicate external characteristics.

#### **GRADING SCALES**

#### CLARITY

| IF                     | VVS 1-2                        | VS <sup>1-2</sup>         | SI 1-2               | I <sup>1-3</sup> |
|------------------------|--------------------------------|---------------------------|----------------------|------------------|
| Internally<br>Flawless | Very Very<br>Slightly Included | Very<br>Slightly Included | Slightly<br>Included | Included         |

#### COLOR

| E F G H I J Faint Very Light | Light |
|------------------------------|-------|
|------------------------------|-------|



Sample Image Used



© IGI 2020, International Gemological Institute

FD - 10 20







#### ADDITIONAL GRAD