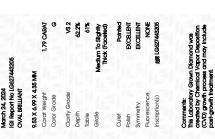

## LABORATORY GROWN DIAMOND REPORT

March 24, 2024

IGI Report Number LG627443205

LABORATORY GROWN Description

DIAMOND

Shape and Cutting Style OVAL BRILLIANT

Measurements 9.53 X 6.99 X 4.35 MM

## **GRADING RESULTS**

1.79 CARAT Carat Weight

Color Grade G

Clarity Grade VS 2

#### ADDITIONAL GRADING INFORMATION

Polish **EXCELLENT** 

**EXCELLENT** Symmetry

NONE Fluorescence

131 LG627443205 Inscription(s)

Comments: This Laboratory Grown Diamond was created by Chemical Vapor Deposition (CVD) growth process and may include post-growth treatment.