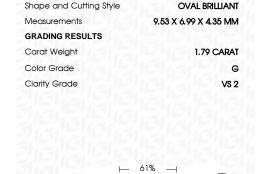

## LABORATORY GROWN DIAMOND REPORT

March 24, 2024

IGI Report Number LG627443205

LABORATORY GROWN Description

DIAMOND

Shape and Cutting Style OVAL BRILLIANT

Measurements 9.53 X 6.99 X 4.35 MM

## **GRADING RESULTS**

1.79 CARAT Carat Weight

Color Grade G

Clarity Grade VS 2