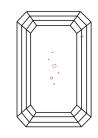

## **CLARITY CHARACTERISTICS**

#### **KEY TO SYMBOLS**

Red symbols indicate internal characteristics. Green symbols indicate external characteristics.