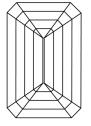

# **GEMOLOGICAL**

# **ELECTRONIC COPY**

## LABORATORY GROWN DIAMOND REPORT

March 27, 2024

IGI Report Number LG627443431

LABORATORY GROWN Description

DIAMOND

8.72 X 6.44 X 4.40 MM

Shape and Cutting Style

**EMERALD CUT** 

Measurements **GRADING RESULTS** 

2.43 CARATS Carat Weight

Color Grade

Clarity Grade VS 2

#### ADDITIONAL GRADING INFORMATION

Polish **EXCELLENT** 

**EXCELLENT** Symmetry

NONE Fluorescence

15 LG627443431 Inscription(s)

Comments: This Laboratory Grown Diamond was created by Chemical Vapor Deposition (CVD) growth process and may include post-growth treatment.

Type IIa

#### **PROPORTIONS**



## **CLARITY CHARACTERISTICS**





#### **KEY TO SYMBOLS**

Red symbols indicate internal characteristics. Green symbols indicate external characteristics.

#### **GRADING SCALES**

#### CLARITY

| IF                     | VVS <sup>1-2</sup>             | VS <sup>1-2</sup>         | SI 1-2               | I <sup>1-3</sup> |
|------------------------|--------------------------------|---------------------------|----------------------|------------------|
| Internally<br>Flawless | Very Very<br>Slightly Included | Very<br>Slightly Included | Slightly<br>Included | Included         |

#### COLOR

|  | DEFGHIJ Faint Very Light Li |
|--|-----------------------------|
|--|-----------------------------|



Sample Image Used



© IGI 2020, International Gemological Institute

FD - 10 20





LG627443431 Description LABORATORY GROWN