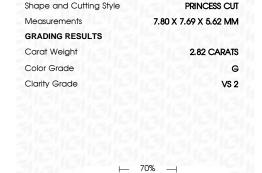

#### LABORATORY GROWN DIAMOND REPORT

Description

Shape and Cutting Style Measurements

**GRADING RESULTS** 

Carat Weight

Color Grade

Clarity Grade

Polish

Symmetry

Fluorescence

Inscription(s)

March 27, 2024

IGI Report Number LG627443522

> LABORATORY GROWN DIAMOND

PRINCESS CUT

7.80 X 7.69 X 5.62 MM

2.82 CARATS

VS 2

G