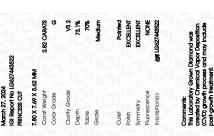

Report verification at igi.org

LG627443522

DIAMOND

73.1%

(159) LG627443522

LABORATORY GROWN

March 27, 2024

Description

Medium

Inscription(s)

IGI Report Number

#### LABORATORY GROWN DIAMOND REPORT

Description

Shape and Cutting Style Measurements

**GRADING RESULTS** 

Carat Weight

Color Grade

Clarity Grade

Polish

Symmetry

Fluorescence

Inscription(s)

March 27, 2024

IGI Report Number LG627443522

> LABORATORY GROWN DIAMOND

PRINCESS CUT

7.80 X 7.69 X 5.62 MM

2.82 CARATS

VS 2

G

### ADDITIONAL GRADING INFORMATION

**EXCELLENT** 

**EXCELLENT** 

NONE

151 LG627443522

Comments: This Laboratory Grown Diamond was created by Chemical Vapor Deposition (CVD) growth process and may include post-growth treatment.