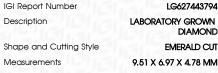

## LABORATORY GROWN DIAMOND REPORT

March 27, 2024

IGI Report Number LG627443794

LABORATORY GROWN Description

DIAMOND

Н

Shape and Cutting Style **EMERALD CUT** 

Measurements 9.51 X 6.97 X 4.78 MM

**GRADING RESULTS** 

Carat Weight 3.10 CARATS

Color Grade

Clarity Grade SI 1

# ADDITIONAL GRADING INFORMATION

Polish **EXCELLENT** 

**EXCELLENT** Symmetry

NONE Fluorescence

Inscription(s) 151 LG627443794

Comments: This Laboratory Grown Diamond was created by Chemical Vapor Deposition (CVD) growth process and may include post-growth treatment.