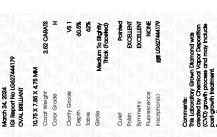

### LABORATORY GROWN DIAMOND REPORT

March 24, 2024

IGI Report Number LG627444179

LABORATORY GROWN Description

DIAMOND

**OVAL BRILLIANT** Shape and Cutting Style

Measurements 10.75 X 7.85 X 4.75 MM

**GRADING RESULTS** 

2.52 CARATS Carat Weight

Color Grade

Clarity Grade VS 1

### ADDITIONAL GRADING INFORMATION

Polish **EXCELLENT** 

**EXCELLENT** Symmetry

NONE Fluorescence

/函 LG627444179 Inscription(s)

Comments: This Laboratory Grown Diamond was created by Chemical Vapor Deposition (CVD) growth process and may include post-growth treatment.