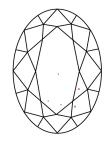

## **ELECTRONIC COPY**

### LABORATORY GROWN DIAMOND REPORT

March 24, 2024

IGI Report Number LG627444179

LABORATORY GROWN Description

DIAMOND

**OVAL BRILLIANT** Shape and Cutting Style

Measurements 10.75 X 7.85 X 4.75 MM

**GRADING RESULTS** 

2.52 CARATS Carat Weight

Color Grade

Clarity Grade VS 1

### ADDITIONAL GRADING INFORMATION

Polish **EXCELLENT** 

**EXCELLENT** Symmetry

NONE Fluorescence

/函 LG627444179 Inscription(s)

Comments: This Laboratory Grown Diamond was created by Chemical Vapor Deposition (CVD) growth process and may include post-growth treatment.

Type IIa

# LG627444179

Report verification at igi.org

### **PROPORTIONS**



#### **CLARITY CHARACTERISTICS**





### **KEY TO SYMBOLS**

Red symbols indicate internal characteristics. Green symbols indicate external characteristics.

### LABORATORY GROWN DIAMOND REPORT

### **GRADING SCALES**

### CLARITY

| IF         | VVS <sup>1-2</sup> | VS <sup>1-2</sup> | SI 1-2   | 11-3     |
|------------|--------------------|-------------------|----------|----------|
| Internally | Very Very          | Very              | Slightly | Included |
| Flawless   | Slightly Included  | Slightly Included | Included |          |

## COLOR

| E F G H I J Faint Very Light L | Ligh |
|--------------------------------|------|
|--------------------------------|------|



Sample Image Used



© IGI 2020, International Gemological Institute

FD - 10 20



### LABORATORY GROWN DIAMOND REPORT

March 24, 2024 IGI Report Nu