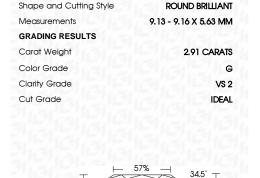

# **KEY TO SYMBOLS**

Red symbols indicate internal characteristics. Green symbols indicate external characteristics.

## **GRADING SCALES**

DEFGHIJ

## CLARITY

| IF                     | VVS <sup>1-2</sup>             | VS <sup>1-2</sup>         | SI 1-2               | I <sup>1-3</sup> |
|------------------------|--------------------------------|---------------------------|----------------------|------------------|
| Internally<br>Flawless | Very Very<br>Slightly Included | Very<br>Slightly Included | Slightly<br>Included | Included         |
| COLOR                  |                                |                           |                      |                  |

Faint

Very Light

Light



Sample Image Used





© IGI 2020, International Gemological Institute

FD - 10 20





# ADDITIONAL GRADING INFORMATION

| Polish       | EXCELLEN |
|--------------|----------|
| Symmetry     | EXCELLEN |
| Fluorescence | NON      |

Pointed

(159) LG627444218 Inscription(s) Comments: This Laboratory Grown Diamond was created by Chemical Vapor Deposition (CVD) growth process and may include post-growth treatment.