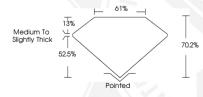

Measurements 6.13 X 4.06 X 2.85 MM

## CUT CORNERED RECTANGULAR MODIFIED BRILLIANT

#### 6.13 X 4.06 X 2.85 MM

Carat Weight Color Grade G
Clarity Grade VS 1
Polish EXCELLENT Symmetry EXCELLENT NONE
Inscription(s) LG627444885
Comments: Tils Laboratory Grown

Comments: Ihis Laboratory Grown Diamond was created by Chemical Vapor Deposition (CVD) growth process and may include post-growth treatment. Type lia

#### CUT CORNERED RECTANGULAR MODIFIED BRILLIANT

#### 6.13 X 4.06 X 2.85 MM

Carat Weight 0.61 CARAT
Color Grade G
Clarity Grade VS 1
Polish FXCFLIENT

Symmetry EXCELLENT Fluorescence NONE Inscription(s) IG6 27444885 Comments: This Laboratory Grown

Diamond was created by Chemical Vapor Deposition (CVD) growth process and may include