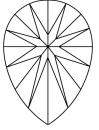

ORY GROWN

March 21, 2024

Description

Medium To

(Faceted)

Inscription(s)

46%

ADDITIONAL GRADING INFORMATION

Slightly

Thick

IGI Report Number



## **ELECTRONIC COPY**

## LABORATORY GROWN DIAMOND REPORT

March 21, 2024

IGI Report Number LG627445282

Description

LABORATORY GROWN DIAMOND

PEAR BRILLIANT

Shape and Cutting Style

8.88 X 5.62 X 3.53 MM

## **GRADING RESULTS**

Measurements

Carat Weight 1.02 CARAT

Color Grade

Clarity Grade VS 2

### ADDITIONAL GRADING INFORMATION

Polish **EXCELLENT** 

Symmetry **EXCELLENT** 

Fluorescence NONE

Inscription(s) LG627445282

Comments: This Laboratory Grown Diamond was created by Chemical Vapor Deposition (CVD) growth process and may include post-growth treatment.

Type IIa

## **PROPORTIONS**



#### **CLARITY CHARACTERISTICS**





## **KEY TO SYMBOLS**

Red symbols indicate internal characteristics. Green symbols indicate external characteristics.

### **GRADING SCALES**

### CLARITY

| IF         | VVS <sup>1-2</sup> | VS <sup>1-2</sup> | SI 1-2   | I <sup>1-3</sup> |
|------------|--------------------|-------------------|----------|------------------|
| Internally | Very Very          | Very              | Slightly | Included         |
| Flawless   | Slightly Included  | Slightly Included | Included |                  |

## COLOR

| ) | E | F | G | Н | I | J | Faint | Very Light | Light |
|---|---|---|---|---|---|---|-------|------------|-------|
|   |   |   |   |   |   |   |       |            |       |



Sample Image Used



© IGI 2020, International Gemological Institute

FD - 10 20





# Pointed

## Polish