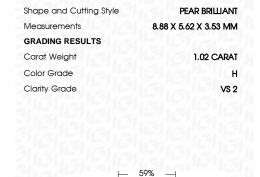

## LABORATORY GROWN DIAMOND REPORT

March 21, 2024

IGI Report Number LG627445282

Description

LABORATORY GROWN DIAMOND

PEAR BRILLIANT

Shape and Cutting Style

8.88 X 5.62 X 3.53 MM

## **GRADING RESULTS**

Measurements

Carat Weight 1.02 CARAT

Color Grade

Clarity Grade VS 2

Medium To

(Faceted)

Inscription(s)

46%

ADDITIONAL GRADING INFORMATION

Slightly

Thick

IGI Report Number