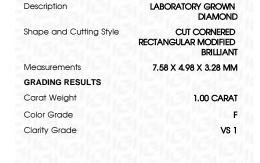

### LABORATORY GROWN DIAMOND REPORT

March 20, 2024

IGI Report Number LG627446231

Description LABORATORY GROWN

DIAMOND

Shape and Cutting Style CUT CORNERED RECTANGULAR

MODIFIED BRILLIANT

Measurements 7.58 X 4.98 X 3.28 MM

### **GRADING RESULTS**

Carat Weight 1.00 CARAT

Color Grade

Clarity Grade V\$ 1