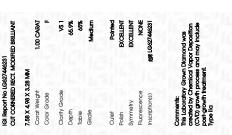

### LABORATORY GROWN DIAMOND REPORT

March 20, 2024

IGI Report Number LG627446231

Description LABORATORY GROWN

DIAMOND

Shape and Cutting Style CUT CORNERED RECTANGULAR

MODIFIED BRILLIANT

Measurements 7.58 X 4.98 X 3.28 MM

### **GRADING RESULTS**

Carat Weight 1.00 CARAT

Color Grade

Clarity Grade V\$ 1

### ADDITIONAL GRADING INFORMATION

Polish EXCELLENT

Symmetry **EXCELLENT** 

Fluorescence NONE

Inscription(s) (G) LG627446231

Comments: This Laboratory Grown Diamond was created by Chemical Vapor Deposition (CVD) growth process and may include post-growth treatment. Type Ila

#### ADDITIONAL GRADING INFORMATION

| Polish       | EXCELLENT |  |  |
|--------------|-----------|--|--|
| Symmetry     | EXCELLENT |  |  |
| Fluorescence | NONE      |  |  |

Inscription(s)

Comments: This Laboratory Grown Diamond was

created by Chemical Vapor Deposition (CVD) growth process and may include post-growth treatment. Type Ila