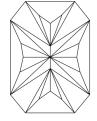

Report verification at igi.org

LG627446231

March 20, 2024

IGI Report Number

# **ELECTRONIC COPY**

### LABORATORY GROWN DIAMOND REPORT

March 20, 2024

IGI Report Number LG627446231

Description LABORATORY GROWN

DIAMOND

Shape and Cutting Style CUT CORNERED RECTANGULAR

MODIFIED BRILLIANT

Measurements 7.58 X 4.98 X 3.28 MM

### **GRADING RESULTS**

Carat Weight 1.00 CARAT

Color Grade

Clarity Grade V\$ 1

### ADDITIONAL GRADING INFORMATION

Polish EXCELLENT

Symmetry **EXCELLENT** 

Fluorescence NONE

Inscription(s) (G) LG627446231

Comments: This Laboratory Grown Diamond was created by Chemical Vapor Deposition (CVD) growth process and may include post-growth treatment. Type Ila

### **PROPORTIONS**



#### **CLARITY CHARACTERISTICS**





## **KEY TO SYMBOLS**

Red symbols indicate internal characteristics. Green symbols indicate external characteristics.

### **GRADING SCALES**

### CLARITY

| IF                     | VVS <sup>1-2</sup>             | VS <sup>1-2</sup>         | SI 1-2               | I <sup>1-3</sup> |
|------------------------|--------------------------------|---------------------------|----------------------|------------------|
| Internally<br>Flawless | Very Very<br>Slightly Included | Very<br>Slightly Included | Slightly<br>Included | Included         |

### COLOR

|  | E | F | G | Н | ı | J | Faint | Very Light | Light |
|--|---|---|---|---|---|---|-------|------------|-------|
|--|---|---|---|---|---|---|-------|------------|-------|



Sample Image Used



© IGI 2020, International Gemological Ins