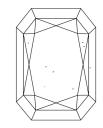

### LABORATORY GROWN DIAMOND REPORT

March 20, 2024

IGI Report Number LG627446231

Description LABORATORY GROWN

DIAMOND

Shape and Cutting Style CUT CORNERED RECTANGULAR

MODIFIED BRILLIANT

Measurements 7.58 X 4.98 X 3.28 MM

### **GRADING RESULTS**

Carat Weight 1.00 CARAT

Color Grade

Clarity Grade V\$ 1

#### **CLARITY CHARACTERISTICS**

## **KEY TO SYMBOLS**

Red symbols indicate internal characteristics. Green symbols indicate external characteristics.