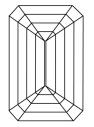

LG627446921

DIAMOND

LABORATORY GROWN

March 22, 2024

Description

IGI Report Number

# **ELECTRONIC COPY**

## LABORATORY GROWN DIAMOND REPORT

March 22, 2024

IGI Report Number LG627446921

LABORATORY GROWN Description

DIAMOND

D

Shape and Cutting Style **EMERALD CUT** 

Measurements 7.42 X 5.01 X 3.38 MM

## **GRADING RESULTS**

1.24 CARAT Carat Weight

Color Grade

Clarity Grade VS 1

#### ADDITIONAL GRADING INFORMATION

Polish **EXCELLENT** 

**EXCELLENT** Symmetry

NONE Fluorescence

Inscription(s) /函 LG627446921

Comments: This Laboratory Grown Diamond was created by Chemical Vapor Deposition (CVD) growth process and may include post-growth treatment.

Type IIa

## **PROPORTIONS**



#### **CLARITY CHARACTERISTICS**





#### **KEY TO SYMBOLS**

Red symbols indicate internal characteristics. Green symbols indicate external characteristics.

#### **GRADING SCALES**

#### CLARITY

| _ | IF                     | VVS <sup>1-2</sup>             | VS <sup>1-2</sup>         | SI 1-2               | I <sup>1-3</sup> |
|---|------------------------|--------------------------------|---------------------------|----------------------|------------------|
|   | Internally<br>Flawless | Very Very<br>Slightly Included | Very<br>Slightly Included | Slightly<br>Included | Included         |

## COLOR

| - 7 6 | E F G H I J Faint Very Light Light |
|-------|------------------------------------|
|-------|------------------------------------|



Sample Image Used



© IGI 2020, International Gemological Institute

FD - 10 20