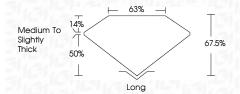

**KEY TO SYMBOLS**

Red symbols indicate internal characteristics. Green symbols indicate external characteristics.

#### **GRADING SCALES**

#### CLARITY

| _ | IF                     | VVS <sup>1-2</sup>             | VS <sup>1-2</sup>         | SI 1-2               | I <sup>1-3</sup> |
|---|------------------------|--------------------------------|---------------------------|----------------------|------------------|
|   | Internally<br>Flawless | Very Very<br>Slightly Included | Very<br>Slightly Included | Slightly<br>Included | Included         |

## COLOR

| - 7 6 | E F G H I J Faint Very Light Light |
|-------|------------------------------------|
|-------|------------------------------------|



Sample Image Used



© IGI 2020, International Gemological Institute

FD - 10 20







## ADDITIONAL GRADING INFORMATION

| Polish       | EXCELLENT |
|--------------|-----------|
| Symmetry     | EXCELLENT |
| Fluorescence | NONE      |

(159) LG627446921 Comments: This Laboratory Grown Diamond was created by Chemical Vapor Deposition (CVD) growth process and may include post-growth treatment.

Inscription(s)