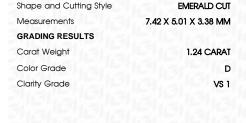

## LABORATORY GROWN DIAMOND REPORT

March 22, 2024

IGI Report Number LG627446921

LABORATORY GROWN Description

DIAMOND

D

Shape and Cutting Style **EMERALD CUT** 

Measurements 7.42 X 5.01 X 3.38 MM

## **GRADING RESULTS**

1.24 CARAT Carat Weight

Color Grade

Clarity Grade VS 1