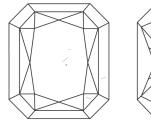

## LABORATORY GROWN DIAMOND REPORT

March 23, 2024

IGI Report Number LG627447118

Description LABORATORY GROWN

DIAMOND

G

Shape and Cutting Style CUT CORNERED RECTANGULAR

MODIFIED BRIШANT

Measurements 12.36 X 8.96 X 5.80 MM

## **PROPORTIONS**