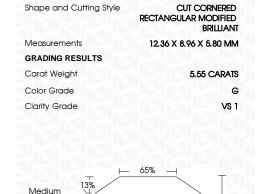

## LABORATORY GROWN DIAMOND REPORT

March 23, 2024

IGI Report Number LG627447118

Description LABORATORY GROWN

DIAMOND

G

Shape and Cutting Style CUT CORNERED RECTANGULAR

MODIFIED BRIШANT

Measurements 12.36 X 8.96 X 5.80 MM

### **GRADING RESULTS**

Carat Weight 5.55 CARATS

Color Grade

Clarity Grade VS 1

## **PROPORTIONS**