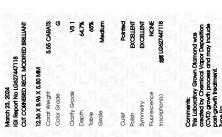

Report verification at igi.org

LABORATORY GROWN

LG627447118

DIAMOND

64.7%

LABORATORY GROWN

March 23, 2024

Description

## LABORATORY GROWN DIAMOND REPORT

March 23, 2024

IGI Report Number LG627447118

Description LABORATORY GROWN

DIAMOND

G

Shape and Cutting Style CUT CORNERED RECTANGULAR

MODIFIED BRIШANT

#### ADDITIONAL GRADING INFORMATION

Polish **EXCELLENT** 

Symmetry **EXCELLENT** 

Fluorescence NONE

Inscription(s) (3) LG627447118

Comments: This Laboratory Grown Diamond was created by Chemical Vapor Deposition (CVD) growth process and may include post-growth treatment. Type Ila

## ADDITIONAL GRADING INFORMATION

49%

| Polish       | EXCELLENT |
|--------------|-----------|
| Symmetry     | EXCELLENT |
| Fluorescence | NONE      |

Pointed

Inscription(s)

Comments: This Laboratory Grown Diamond was created by Chemical Vapor Deposition (CVD) growth

process and may include post-growth treatment.

Type IIa