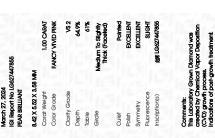

## LABORATORY GROWN DIAMOND REPORT

March 27, 2024

IGI Report Number

Description

Shape and Cutting Style

Measurements **GRADING RESULTS** 

Carat Weight

Color Grade

Clarity Grade

ADDITIONAL GRADING INFORMATION

Polish

Symmetry

Fluorescence

Inscription(s) Comments: This Laboratory Grown Diamond was

created by Chemical Vapor Deposition (CVD) growth process.

Indications of post-growth treatment.

# **PROPORTIONS**

LG627447855

DIAMOND PEAR BRILLIANT

1.00 CARAT

**EXCELLENT** 

**EXCELLENT** 

/函 LG627447855

SLIGHT

VS 2

LABORATORY GROWN

8.42 X 5.52 X 3.58 MM

**FANCY VIVID PINK** 

#### ADDITIONAL GRADING INFORMATION

Polish **EXCELLENT EXCELLENT** Symmetry SLIGHT Fluorescence

(159) LG627447855 Inscription(s) Comments: This Laboratory Grown Diamond was created by Chemical Vapor Deposition (CVD) growth

Indications of post-growth treatment.