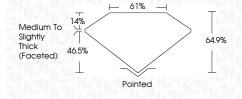

# **PROPORTIONS**

LG627447855

DIAMOND PEAR BRILLIANT

1.00 CARAT

**EXCELLENT** 

**EXCELLENT** 

/函 LG627447855

SLIGHT