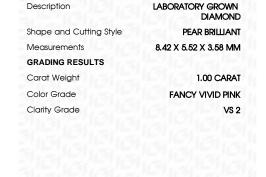

## LABORATORY GROWN DIAMOND REPORT

March 27, 2024

IGI Report Number

Description

Shape and Cutting Style

Measurements **GRADING RESULTS** 

Carat Weight

Color Grade

Clarity Grade

ADDITIONAL GRADING INFORMATION

Polish

Symmetry

Fluorescence

Inscription(s) Comments: This Laboratory Grown Diamond was

created by Chemical Vapor Deposition (CVD) growth process.

Indications of post-growth treatment.

# **PROPORTIONS**

LG627447855

DIAMOND PEAR BRILLIANT

1.00 CARAT

**EXCELLENT** 

**EXCELLENT** 

/函 LG627447855

SLIGHT

VS 2

LABORATORY GROWN

8.42 X 5.52 X 3.58 MM

**FANCY VIVID PINK** 