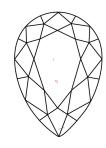

# **PROPORTIONS**

LG627447855

DIAMOND PEAR BRILLIANT

1.00 CARAT

**EXCELLENT** 

**EXCELLENT** 

/函 LG627447855

SLIGHT

VS 2

LABORATORY GROWN

8.42 X 5.52 X 3.58 MM

**FANCY VIVID PINK** 