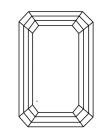

### **PROPORTIONS**

# LABORATORY GROWN DIAMOND REPORT

April 5, 2024

IGI Report Number LG627449468

Description LABORATORY GROWN

DIAMOND

D

Shape and Cutting Style EMERALD CUT

Measurements 6.91 X 4.88 X 3.16 MM

### **GRADING RESULTS**

Carat Weight 1.02 CARAT

Color Grade

Clarity Grade W\$ 2