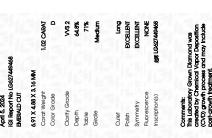

# LABORATORY GROWN DIAMOND REPORT

April 5, 2024

IGI Report Number LG627449468

Description LABORATORY GROWN

DIAMOND

D

Shape and Cutting Style EMERALD CUT

Measurements 6.91 X 4.88 X 3.16 MM

### **GRADING RESULTS**

Carat Weight 1.02 CARAT

Color Grade

Clarity Grade W\$ 2

#### ADDITIONAL GRADING INFORMATION

Polish **EXCELLENT** 

Symmetry **EXCELLENT** 

Fluorescence NONE

Inscription(s) (5) LG627449468

Comments: This Laboratory Grown Diamond was created by Chemical Vapor Deposition (CVD) growth

process and may include post-growth treatment.

Type IIa