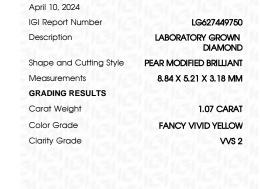

### LABORATORY GROWN DIAMOND REPORT

April 10, 2024

IGI Report Number LG627449750

LABORATORY GROWN Description

DIAMOND

PEAR MODIFIED BRILLIANT Shape and Cutting Style

Measurements 8.84 X 5.21 X 3.18 MM

**GRADING RESULTS** 

1.07 CARAT Carat Weight

Color Grade FANCY VIVID YELLOW

VVS 2 Clarity Grade