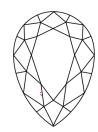

### **CLARITY CHARACTERISTICS**

## **KEY TO SYMBOLS**

Red symbols indicate internal characteristics. Green symbols indicate external characteristics.