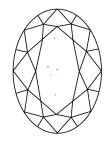

April 12, 2024

Description

Measurements

Color Grade

Clarity Grade

**GRADING RESULTS** Carat Weight

IGI Report Number

Shape and Cutting Style

# **ELECTRONIC COPY**

# LABORATORY GROWN DIAMOND REPORT

April 12, 2024

IGI Report Number LG627450735

Description LABORATORY GROWN DIAMOND

Shape and Cutting Style **OVAL BRILLIANT** 

Measurements 11.96 X 8.40 X 5.14 MM

# **GRADING RESULTS**

Carat Weight 3.20 CARATS

Color Grade G

Clarity Grade VS 2

### ADDITIONAL GRADING INFORMATION

**EXCELLENT** Polish

**EXCELLENT** Symmetry

Fluorescence NONE

1/到 LG627450735 Inscription(s)

Comments: This Laboratory Grown Diamond was created by Chemical Vapor Deposition (CVD) growth process and may include post-growth treatment.

Type IIa

#### **PROPORTIONS**



# **CLARITY CHARACTERISTICS**





#### **KEY TO SYMBOLS**

Red symbols indicate internal characteristics. Green symbols indicate external characteristics.

#### **GRADING SCALES**

#### CLARITY

| IF                     | VVS <sup>1-2</sup>             | VS <sup>1-2</sup>         | SI 1-2               | I <sup>1-3</sup> |
|------------------------|--------------------------------|---------------------------|----------------------|------------------|
| Internally<br>Flawless | Very Very<br>Slightly Included | Very<br>Slightly Included | Slightly<br>Included | Included         |

#### COLOR



Sample Image Used



© IGI 2020, International Gemological Institute

FD - 10 20





#### ADDITIONAL GRADING INFORMATION

| Polish       | EXCELLENT |
|--------------|-----------|
| Symmetry     | EXCELLENT |
| Fluorescence | NON