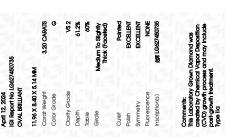

Report verification at igi.org

LG627450735

**OVAL BRILLIANT** 

3.20 CARATS

G

VS 2

11.96 X 8.40 X 5.14 MM

LABORATORY GROWN DIAMOND

April 12, 2024

Description

Measurements

Color Grade

Clarity Grade

**GRADING RESULTS** Carat Weight

IGI Report Number

Shape and Cutting Style

# LABORATORY GROWN DIAMOND REPORT

April 12, 2024

IGI Report Number LG627450735

Description LABORATORY GROWN DIAMOND

Shape and Cutting Style **OVAL BRILLIANT** 

Measurements 11.96 X 8.40 X 5.14 MM

# **GRADING RESULTS**

Carat Weight 3.20 CARATS

Color Grade G

Clarity Grade VS 2

### ADDITIONAL GRADING INFORMATION

**EXCELLENT** Polish

**EXCELLENT** Symmetry

Fluorescence NONE

1/到 LG627450735 Inscription(s)

Comments: This Laboratory Grown Diamond was created by Chemical Vapor Deposition (CVD) growth process and may include post-growth treatment.

#### ADDITIONAL GRADING INFORMATION

| Polish       | EXCELLENT |
|--------------|-----------|
| Symmetry     | EXCELLENT |
| Fluorescence | NONE      |

(159) LG627450735 Inscription(s) Comments: This Laboratory Grown Diamond was created by Chemical Vapor Deposition (CVD) growth process and may include post-growth treatment.