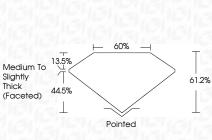

al Vapor Deposition (CVD) growth process and may include post-growth treatment.

Type IIa

#### **PROPORTIONS**



# **CLARITY CHARACTERISTICS**





#### **KEY TO SYMBOLS**

Red symbols indicate internal characteristics. Green symbols indicate external characteristics.

#### **GRADING SCALES**

#### CLARITY

| IF                     | VVS <sup>1-2</sup>             | VS <sup>1-2</sup>         | SI 1-2               | I <sup>1-3</sup> |
|------------------------|--------------------------------|---------------------------|----------------------|------------------|
| Internally<br>Flawless | Very Very<br>Slightly Included | Very<br>Slightly Included | Slightly<br>Included | Included         |

#### COLOR



Sample Image Used



© IGI 2020, International Gemological Institute

FD - 10 20





#### ADDITIONAL GRADING INFORMATION

| Polish       | EXCELLENT |
|--------------|-----------|
| Symmetry     | EXCELLENT |
| Fluorescence | NONE      |

(159) LG627450735 Inscription(s) Comments: This Laboratory Grown Diamond was created by Chemical Vapor Deposition (CVD) growth process and may include post-growth treatment.