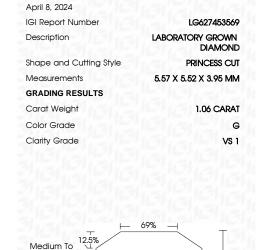

## LABORATORY GROWN DIAMOND REPORT

April 8, 2024

IGI Report Number LG627453569

Description LABORATORY GROWN

DIAMOND

PRINCESS CUT

G

Shape and Cutting Style

5.57 X 5.52 X 3.95 MM

**GRADING RESULTS** 

Measurements

Carat Weight 1.06 CARAT

Color Grade

Clarity Grade VS 1

## ADDITIONAL GRADING INFORMATION

Polish **EXCELLENT** 

Symmetry **EXCELLENT** 

Fluorescence NONE

Inscription(s) LG627453569

Comments: This Laboratory Grown Diamond was created by Chemical Vapor Deposition (CVD) growth

process and may include post-growth treatment.

Type IIa