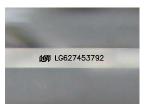

Report verification at igi.org

LG627453792

71.3%

(159) LG627453792

LABORATORY GROWN

April 8, 2024

Description

Medium

Inscription(s)

IGI Report Number

## LABORATORY GROWN DIAMOND REPORT

April 8, 2024

IGI Report Number LG627453792

LABORATORY GROWN Description

DIAMOND

E

Shape and Cutting Style PRINCESS CUT

Measurements 6.34 X 6.23 X 4.44 MM