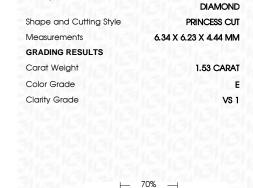

## LABORATORY GROWN DIAMOND REPORT

April 8, 2024

IGI Report Number LG627453792

LABORATORY GROWN Description

DIAMOND

E

Shape and Cutting Style PRINCESS CUT

Measurements 6.34 X 6.23 X 4.44 MM

# **GRADING RESULTS**

1.53 CARAT Carat Weight

Color Grade

Clarity Grade VS 1