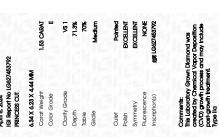

Report verification at igi.org

LG627453792

71.3%

(159) LG627453792

LABORATORY GROWN

April 8, 2024

Description

Medium

## LABORATORY GROWN DIAMOND REPORT

April 8, 2024

IGI Report Number LG627453792

LABORATORY GROWN Description

DIAMOND

E

Shape and Cutting Style PRINCESS CUT

Measurements 6.34 X 6.23 X 4.44 MM

# **GRADING RESULTS**

1.53 CARAT Carat Weight

Color Grade

Clarity Grade VS 1

# ADDITIONAL GRADING INFORMATION

Polish **EXCELLENT** 

**EXCELLENT** Symmetry

NONE Fluorescence

Inscription(s) 151 LG627453792

Comments: This Laboratory Grown Diamond was created by Chemical Vapor Deposition (CVD) growth process and may include post-growth treatment.

#### ADDITIONAL GRADING INFORMATION

57%

| Polish       | EXCELLEN |
|--------------|----------|
| Symmetry     | EXCELLEN |
| Fluorescence | NON      |

Pointed

Comments: This Laboratory Grown Diamond was created by Chemical Vapor Deposition (CVD) growth process and may include post-growth treatment.