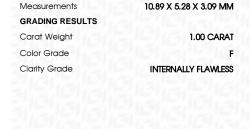

#### LABORATORY GROWN DIAMOND REPORT

April 8, 2024

IGI Report Number LG627453821

Description

LABORATORY GROWN DIAMOND

Shape and Cutting Style

MARQUISE BRILLIANT 10.89 X 5.28 X 3.09 MM

**GRADING RESULTS** 

Measurements

1.00 CARAT Carat Weight

Color Grade

Clarity Grade INTERNALLY FLAWLESS