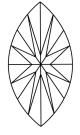

UISE BRILLIANT

April 8, 2024

Description

IGI Report Number

Shape and Cutting Style

# **ELECTRONIC COPY**

#### LABORATORY GROWN DIAMOND REPORT

April 8, 2024

IGI Report Number LG627453821

Description

LABORATORY GROWN DIAMOND

Shape and Cutting Style

MARQUISE BRILLIANT 10.89 X 5.28 X 3.09 MM

**GRADING RESULTS** 

Measurements

1.00 CARAT Carat Weight

Color Grade

Clarity Grade INTERNALLY FLAWLESS

#### ADDITIONAL GRADING INFORMATION

Polish **EXCELLENT** 

**EXCELLENT** Symmetry

NONE Fluorescence

13 LG627453821 Inscription(s)

Comments: This Laboratory Grown Diamond was created by Chemical Vapor Deposition (CVD) growth process and may include post-growth treatment.

Type IIa

### **PROPORTIONS**



LG627453821 Report verification at igi.org

#### **CLARITY CHARACTERISTICS**





#### **KEY TO SYMBOLS**

Red symbols indicate internal characteristics. Green symbols indicate external characteristics.

#### **GRADING SCALES**

#### CLARITY

| IF                     | VVS <sup>1-2</sup>             | VS <sup>1-2</sup>         | SI 1-2               | I <sup>1-3</sup> |
|------------------------|--------------------------------|---------------------------|----------------------|------------------|
| Internally<br>Flawless | Very Very<br>Slightly Included | Very<br>Slightly Included | Slightly<br>Included | Included         |

## COLOR

| DEFGHIJ Faint | Very Light | Light |
|---------------|------------|-------|
|---------------|------------|-------|



Sample Image Used



© IGI 2020, International Gemological Institute

FD - 10 20







#### ADDITIONAL GRADING INFO