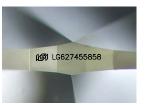

# ADDITIONAL GRADING INFORMATION

Polish **EXCELLENT** 

Symmetry **EXCELLENT** 

Fluorescence NONE

Inscription(s) LG627455858

Comments: This Laboratory Grown Diamond was created by Chemical Vapor Deposition (CVD) growth process and may include post-growth treatment.

FD - 10 20

LG627455858

14.08 X 16.06 X 9.44 MM

VS 1

Description LABORATORY GROWN DIAMOND

Shape and Cutting Style HEART BRILLIANT

Measurements
GRADING RESULTS

Color Grade

#### ADDITIONAL GRADING INFORMATION

Polish EXCELLENT
Symmetry EXCELLENT

Fluorescence NONE Inscription(s) IGS LG627455858

Comments: This Laboratory Grown Diamond was created by Chemical Vapor Deposition (CVD) growth process and may include post-growth treatment.