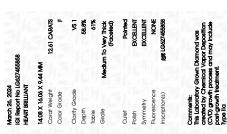

# LABORATORY GROWN DIAMOND REPORT

March 26, 2024

Measurements

IGI Report Number LG627455858

Description

LABORATORY GROWN DIAMOND

14.08 X 16.06 X 9.44 MM

Shape and Cutting Style

HEART BRILLIANT

**GRADING RESULTS** 

Carat Weight 12.61 CARATS

Color Grade

Clarity Grade VS 1

# ADDITIONAL GRADING INFORMATION

Polish **EXCELLENT** 

Symmetry **EXCELLENT** 

Fluorescence NONE

Inscription(s) LG627455858

Comments: This Laboratory Grown Diamond was created by Chemical Vapor Deposition (CVD) growth process and may include post-growth treatment.

Type IIa