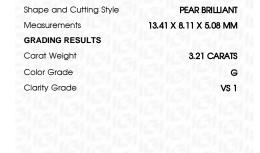

### LABORATORY GROWN DIAMOND REPORT

March 23, 2024

IGI Report Number

Description

Shape and Cutting Style

Measurements

iviedsurerrieriis

**GRADING RESULTS** 

Carat Weight 3.21 CARATS

LG627459257

DIAMOND

G

PEAR BRILLIANT

LABORATORY GROWN

13.41 X 8.11 X 5.08 MM

Color Grade

Clarity Grade VS 1