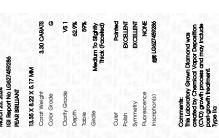

Report verification at igi.org

LG627459286

PEAR BRILLIANT

DIAMOND

62.9%

LABORATORY GROWN

March 23, 2024

Description

Medium To

(Faceted)

Slightly

Thick

IGI Report Number

Shape and Cutting Style

## ADDITIONAL GRADING INFORMATION

Polish **EXCELLENT** 

**EXCELLENT** Symmetry

NONE Fluorescence

131 LG627459286 Inscription(s)

Comments: This Laboratory Grown Diamond was created by Chemical Vapor Deposition (CVD) growth process and may include post-growth treatment.

#### ADDITIONAL GRADING INFORMATION

44.5%

| Polish   | EXCELLEN |
|----------|----------|
| Symmetry | EXCELLEN |
|          |          |

Inscription(s) (何) LG627459286

Pointed

Comments: This Laboratory Grown Diamond was created by Chemical Vapor Deposition (CVD) growth process and may include post-growth treatment.