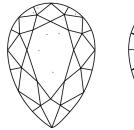

Report verification at igi.org

LG627459286

PEAR BRILLIANT

DIAMOND

62.9%

LABORATORY GROWN

March 23, 2024

Description

## LABORATORY GROWN DIAMOND REPORT

March 23, 2024

IGI Report Number LG627459286

LABORATORY GROWN Description

DIAMOND

PEAR BRILLIANT Shape and Cutting Style

Measurements 13.35 X 8.22 X 5.17 MM

**GRADING RESULTS** 