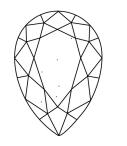

## **PROPORTIONS**

### LABORATORY GROWN DIAMOND REPORT

March 23, 2024

IGI Report Number LG627459288

Description

LABORATORY GROWN DIAMOND

Shape and Cutting Style

PEAR BRILLIANT 13.38 X 8.13 X 5.10 MM

E

Measurements

**GRADING RESULTS** 

3.24 CARATS Carat Weight

Color Grade

Clarity Grade VS 1