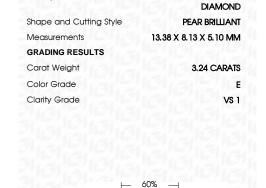

### LABORATORY GROWN DIAMOND REPORT

March 23, 2024

IGI Report Number LG627459288

Description

LABORATORY GROWN DIAMOND

Shape and Cutting Style

PEAR BRILLIANT 13.38 X 8.13 X 5.10 MM

E

Measurements

**GRADING RESULTS** 

3.24 CARATS Carat Weight

Color Grade

Clarity Grade VS 1