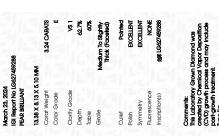

Report verification at igi.org

LG627459288

62.7%

(159) LG627459288

LABORATORY GROWN

March 23, 2024

Description

Medium To

(Faceted)

Inscription(s)

Slightly

Thick

IGI Report Number

### ADDITIONAL GRADING INFORMATION

Polish **EXCELLENT** 

**EXCELLENT** Symmetry

NONE Fluorescence

/函 LG627459288 Inscription(s)

Comments: This Laboratory Grown Diamond was created by Chemical Vapor Deposition (CVD) growth process and may include post-growth treatment.

## ADDITIONAL GRADING INFORMATION

44.5%

EXCELLENT Polish **EXCELLENT** Symmetry Fluorescence NONE

Pointed

Comments: This Laboratory Grown Diamond was created by Chemical Vapor Deposition (CVD) growth process and may include post-growth treatment.