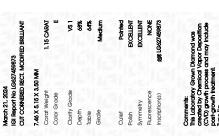

# LABORATORY GROWN DIAMOND REPORT

March 21, 2024

IGI Report Number LG627459873

Description LABORATORY GROWN

DIAMOND

Ε

Shape and Cutting Style CUT CORNERED RECTANGULAR

MODIFIED BRILLIANT

Measurements 7.46 X 5.15 X 3.50 MM

**GRADING RESULTS** 

Carat Weight 1.15 CARAT

Color Grade

Clarity Grade V\$ 1

## ADDITIONAL GRADING INFORMATION

Polish **EXCELLENT** 

Symmetry **EXCELLENT** 

Fluorescence NONE

Inscription(s) ISI LG627459873

Comments: This Laboratory Grown Diamond was created by Chemical Vapor Deposition (CVD) growth process and may include post-growth treatment.

Sample Image Used

© IGI 2020, International Gemological Institute

FD - 10 20

March 21, 2024 IGI Report Number LG627459873 Description LABORATORY GROWN DIAMOND Shape and Cutting Style **CUT CORNERED** RECTANGULAR MODIFIED BRILLIANT 7.46 X 5.15 X 3.50 MM Measurements **GRADING RESULTS** Carat Weight 1.15 CARAT Color Grade Ε Clarity Grade VS 1

#### ADDITIONAL GRADING INFORMATION

Inscription(s)

| Polish       | EXCELLEN |
|--------------|----------|
| Symmetry     | EXCELLEN |
| Fluorescence | NONI     |

(159) LG627459873

Comments: This Laboratory Grown Diamond was created by Chemical Vapor Deposition (CVD) growth process and may include post-growth treatment. Type IIa