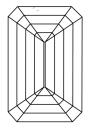

at igi.org

LG627464857

EMERALD CUT

(159) LG627464857

DIAMOND

LABORATORY GROWN

March 26, 2024

Description

IGI Report Number

Shape and Cutting Style

# **ELECTRONIC COPY**

### LABORATORY GROWN DIAMOND REPORT

March 26, 2024

IGI Report Number LG627464857

Description LABORATORY GROWN

DIAMOND

G

Shape and Cutting Style EMERALD CUT

Measurements 8.80 X 6.17 X 4.19 MM

**GRADING RESULTS** 

Carat Weight 2.21 CARATS

Color Grade

Clarity Grade VS 2

### ADDITIONAL GRADING INFORMATION

Polish **EXCELLENT** 

Symmetry **EXCELLENT** 

Fluorescence NONE

Inscription(s) (G) LG627464857

Comments: This Laboratory Grown Diamond was created by Chemical Vapor Deposition (CVD) growth process and may include post-growth treatment.

Type IIa

### PROPORTIONS



## **CLARITY CHARACTERISTICS**





### **KEY TO SYMBOLS**

Red symbols indicate internal characteristics. Green symbols indicate external characteristics.

### **GRADING SCALES**

### CLARITY

| IF         | VVS <sup>1-2</sup> | VS <sup>1-2</sup> | SI 1-2   | 11-3     |
|------------|--------------------|-------------------|----------|----------|
| Internally | Very Very          | Very              | Slightly | Included |
| Flawless   | Slightly Included  | Slightly Included | Included |          |

#### COLOR

|  | ) E | F | G | Н | I | J | Faint | Very Light | Light |
|--|-----|---|---|---|---|---|-------|------------|-------|
|--|-----|---|---|---|---|---|-------|------------|-------|



Sample Image Used



© IGI 2020, International Gemological Institute

FD - 10 20







#### ADDITIONAL GRADING INFORMATION

Inscrip