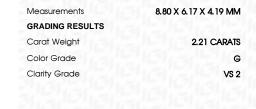

### LABORATORY GROWN DIAMOND REPORT

March 26, 2024

IGI Report Number LG627464857

Description LABORATORY GROWN

DIAMOND

G

Shape and Cutting Style EMERALD CUT

Measurements 8.80 X 6.17 X 4.19 MM

**GRADING RESULTS** 

Carat Weight 2.21 CARATS

Color Grade

Clarity Grade VS 2