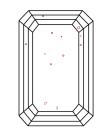

## **CLARITY CHARACTERISTICS**

### **KEY TO SYMBOLS**

Red symbols indicate internal characteristics. Green symbols indicate external characteristics.