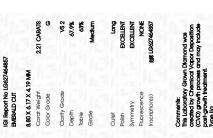

### ADDITIONAL GRADING INFORMATION

Polish **EXCELLENT** 

Symmetry **EXCELLENT** 

Fluorescence NONE

Inscription(s) (G) LG627464857

Comments: This Laboratory Grown Diamond was created by Chemical Vapor Deposition (CVD) growth process and may include post-growth treatment.

#### ADDITIONAL GRADING INFORMATION

Inscription(s)

| Polish       | EXCELLENT |
|--------------|-----------|
| Symmetry     | EXCELLENT |
| Fluorescence | NONE      |

Comments: This Laboratory Grown Diamond was created by Chemical Vapor Deposition (CVD) growth process and may include post-growth treatment.

Type IIa