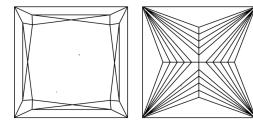

Shape and Cutting Style

# **PROPORTIONS**

LG627466239

DIAMOND

PRINCESS CUT

2.07 CARATS

**VERY GOOD** 

**EXCELLENT** 

**EXCELLENT** 