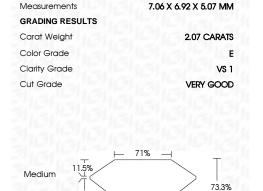

# LABORATORY GROWN DIAMOND REPORT

March 27, 2024

IGI Report Number

Description

Shape and Cutting Style

Measurements **GRADING RESULTS** 

Carat Weight

Color Grade

Clarity Grade

Cut Grade

ADDITIONAL GRADING INFORMATION

process and may include post-growth treatment.

Polish

Symmetry

Fluorescence Inscription(s)

Comments: This Laboratory Grown Diamond was

1/5/1 LG627466239

NONE

E

VS 1

LABORATORY GROWN

7.06 X 6.92 X 5.07 MM

# ADDITIONAL GRADING INFORMATION

59.5%

| Polish       | EXCELLENT |
|--------------|-----------|
| Symmetry     | EXCELLENT |
| Fluorescence | NONE      |

Pointed

(159) LG627466239 Comments: This Laboratory Grown Diamond was created by Chemical Vapor Deposition (CVD) growth process and may include post-growth treatment.