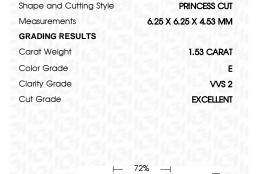

## LABORATORY GROWN DIAMOND REPORT

March 22, 2024

IGI Report Number

IGI Report Numbe

Description

Shape and Cutting Style

Measurements

GRADING RESULTS

Carat Weight

Color Grade

Clarity Grade

Cut Grade

ADDITIONAL GRADING INFORMATION

Comments: This Laboratory Grown Diamond was created by Chemical Vapor Deposition (CVD) growth

Polish

Symmetry

Fluorescence

Inscription(s)

process and may include post-growth treatment. Type IIa

LG627466269

DIAMOND

PRINCESS CUT

1.53 CARAT

**EXCELLENT** 

EXCELLENT EXCELLENT

1/到 LG627466269

NONE

VVS 2

LABORATORY GROWN

6.25 X 6.25 X 4.53 MM