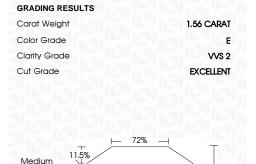

# **GRADING RESULTS**

1.56 CARAT Carat Weight

Color Grade

Clarity Grade VVS 2

Cut Grade **EXCELLENT** 

# ADDITIONAL GRADING INFORMATION

58.5%

Inscription(s)

| Polish       | EXCELLEN  |
|--------------|-----------|
| Symmetry     | VERY GOOD |
| Fluorescence | NON       |

Pointed

Comments: This Laboratory Grown Diamond was created by Chemical Vapor Deposition (CVD) growth process and may include post-growth treatment.