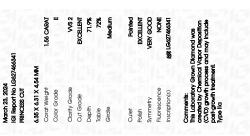

# ADDITIONAL GRADING INFORMATION

58.5%

Inscription(s)

| Polish       | EXCELLEN  |
|--------------|-----------|
| Symmetry     | VERY GOOD |
| Fluorescence | NON       |

Pointed

Comments: This Laboratory Grown Diamond was created by Chemical Vapor Deposition (CVD) growth process and may include post-growth treatment.