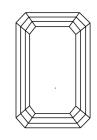

Report verification at igi.org

# **ELECTRONIC COPY**

## LABORATORY GROWN DIAMOND REPORT

March 26, 2024

IGI Report Number LG627467898

LABORATORY GROWN Description

DIAMOND

Shape and Cutting Style **EMERALD CUT** 

Measurements 8.68 X 5.88 X 4.06 MM

**GRADING RESULTS** 

Carat Weight 2.04 CARATS

Color Grade G

Clarity Grade VVS 2

### ADDITIONAL GRADING INFORMATION

Polish **EXCELLENT** 

**EXCELLENT** Symmetry

NONE Fluorescence

/函 LG627467898 Inscription(s)

Comments: This Laboratory Grown Diamond was created by Chemical Vapor Deposition (CVD) growth process and may include post-growth treatment.

Type IIa

### **PROPORTIONS**



## **CLARITY CHARACTERISTICS**





### **KEY TO SYMBOLS**

Red symbols indicate internal characteristics. Green symbols indicate external characteristics.

### **GRADING SCALES**

### CLARITY

| IF         | VVS <sup>1-2</sup> | VS <sup>1-2</sup> | SI 1-2   | I <sup>1-3</sup> |
|------------|--------------------|-------------------|----------|------------------|
| Internally | Very Very          | Very              | Slightly | Included         |
| Flawless   | Slightly Included  | Slightly Included | Included |                  |

## COLOR

| E F G H I J Faint Very Light | Light |
|------------------------------|-------|
|------------------------------|-------|



Sample Image Used



© IGI 2020, International Gemological Institute

FD - 10 20



March 26, 2024

IGI Report Number

LG627467898 Description LABORATORY GRO