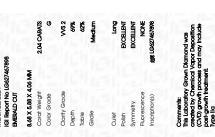

## LABORATORY GROWN DIAMOND REPORT

March 26, 2024

IGI Report Number LG627467898

LABORATORY GROWN Description

DIAMOND

Shape and Cutting Style **EMERALD CUT** 

Measurements 8.68 X 5.88 X 4.06 MM

**GRADING RESULTS** 

Carat Weight 2.04 CARATS

Color Grade G

Clarity Grade VVS 2

### ADDITIONAL GRADING INFORMATION

Polish **EXCELLENT** 

**EXCELLENT** Symmetry

NONE Fluorescence

/函 LG627467898 Inscription(s)

Comments: This Laboratory Grown Diamond was created by Chemical Vapor Deposition (CVD) growth process and may include post-growth treatment.