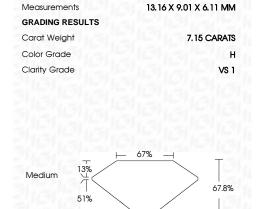

Measurements

13.16 X 9.01 X 6.11 MM

# **GRADING RESULTS**

Carat Weight 7.15 CARATS

Color Grade

Clarity Grade VS 1

#### **PROPORTIONS**