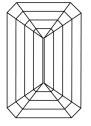

g

LG627468097

EMERALD CUT

(159) LG627468097

DIAMOND

LABORATORY GROWN

March 28, 2024

Description

IGI Report Number

Shape and Cutting Style

# **ELECTRONIC COPY**

## LABORATORY GROWN DIAMOND REPORT

March 28, 2024

IGI Report Number

LG627468097

Description

LABORATORY GROWN DIAMOND

Shape and Cutting Style

**EMERALD CUT** 

Measurements

13.16 X 9.01 X 6.11 MM

# **GRADING RESULTS**

Carat Weight 7.15 CARATS

Color Grade

Clarity Grade VS 1

# ADDITIONAL GRADING INFORMATION

Polish **EXCELLENT** 

**EXCELLENT** Symmetry

NONE Fluorescence

Inscription(s) /函 LG627468097

Comments: This Laboratory Grown Diamond was created by Chemical Vapor Deposition (CVD) growth process and may include post-growth treatment.

Type IIa

#### **PROPORTIONS**



#### **CLARITY CHARACTERISTICS**





## **KEY TO SYMBOLS**

Red symbols indicate internal characteristics. Green symbols indicate external characteristics.

#### **GRADING SCALES**

#### CLARITY

| IF                     | VVS <sup>1-2</sup>             | VS <sup>1-2</sup>         | SI 1-2               | I 1-3    |
|------------------------|--------------------------------|---------------------------|----------------------|----------|
| Internally<br>Flawless | Very Very<br>Slightly Included | Very<br>Slightly Included | Slightly<br>Included | Included |

# COLOR

| D | Е | F | G | Н | 1 | J | Faint | Very Light | Ligi |
|---|---|---|---|---|---|---|-------|------------|------|
|   |   |   |   |   |   |   |       |            |      |



Sample Image Used



© IGI 2020, International Gemological Institute

FD - 10 20