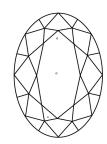

# **ELECTRONIC COPY**

### LABORATORY GROWN DIAMOND REPORT

March 23, 2024

Description

Shape and Cutting Style

Measurements **GRADING RESULTS** 

Carat Weight

Color Grade

Clarity Grade

Polish

Symmetry

Fluorescence

Inscription(s)

Comments: This Laboratory Grown Diamond was

IGI Report Number

LABORATORY GROWN DIAMOND

**OVAL BRILLIANT** 

LG627470358

8.34 X 6.05 X 3.70 MM

VS 1

1.16 CARAT

E

## ADDITIONAL GRADING INFORMATION

**EXCELLENT** 

**EXCELLENT** 

NONE

/函 LG627470358

created by Chemical Vapor Deposition (CVD) growth process and may include post-growth treatment.

Type IIa

### **PROPORTIONS**



## **CLARITY CHARACTERISTICS**





### **KEY TO SYMBOLS**

Red symbols indicate internal characteristics. Green symbols indicate external characteristics.

### **GRADING SCALES**

### CLARITY

| IF                     | VVS <sup>1-2</sup>             | VS <sup>1-2</sup>         | SI 1-2               | I 1 - 3  |
|------------------------|--------------------------------|---------------------------|----------------------|----------|
| Internally<br>Flawless | Very Very<br>Slightly Included | Very<br>Slightly Included | Slightly<br>Included | Included |

#### COLOR

| DEFGHIJ Faint Very Light L | Ligh |
|----------------------------|------|
|----------------------------|------|



Sample Image Used



© IGI 2020, International Gemological Institute

FD - 10 20





LG627470358 Description LABORATORY GROWN

DIAMOND

Shape