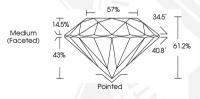

### **GRADING RESULTS**

0.97 CARAT Carat Weight

Color Grade D

VVS 2 Clarity Grade Cut Grade IDFAI

#### ROUND BRILLIANT 6.37 - 6.39 X 3.90 MM

0.97 CARAT Carat Weight Color Grade Clarity Grade VVS 2 Cut Grade IDFAI Polish **EXCELLENT EXCELLENT** Symmetry

Fluorescence NONE 151 LG627470542 Inscription(s) Comments: HEARTS & ARROWS This Laboratory Grown Diamond was created by Chemical Vapor Deposition (CVD) growth process and may include post-growth treatment. Type Ila

#### 6.37 - 6.39 X 3.90 MM

Carat Weight 0.97 CARAT Color Grade D Clarity Grade VVS 2 Cut Grade IDEAL Polish **EXCELLENT** Symmetry **EXCELLENT** NONE

Fluorescence Inscription(s) 1631 LG627470542 Comments: HEARTS & ARROWS This Laboratory Grown Diamond was created by Chemical Vapor Deposition (CVD) growth process and may include post-growth treatment. Type Ila