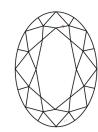

Report verification at igi.org

March 29, 2024

# **INSTITUTE**

# **ELECTRONIC COPY**

# LABORATORY GROWN DIAMOND REPORT

March 29, 2024

IGI Report Number

LABORATORY GROWN Description

DIAMOND

LG627471440

**OVAL BRILLIANT** Shape and Cutting Style

Measurements 8.24 X 5.75 X 3.60 MM

# **GRADING RESULTS**

1.08 CARAT Carat Weight

Color Grade

Clarity Grade VVS 2

Cut Grade **EXCELLENT** 

# ADDITIONAL GRADING INFORMATION

Polish **EXCELLENT** 

**EXCELLENT** Symmetry

NONE Fluorescence

1/到 LG627471440 Inscription(s)

Comments: As Grown - No indication of post-growth

This Laboratory Grown Diamond was created by High

Pressure High Temperature (HPHT) growth process. Type II

#### **PROPORTIONS**



## **CLARITY CHARACTERISTICS**





# **KEY TO SYMBOLS**

Red symbols indicate internal characteristics. Green symbols indicate external characteristics.

#### **GRADING SCALES**

DEFGHIJ

#### CLARITY

| IF                     | VVS <sup>1-2</sup>             | VS <sup>1-2</sup>         | SI 1-2               | I <sup>1-3</sup> |
|------------------------|--------------------------------|---------------------------|----------------------|------------------|
| Internally<br>Flawless | Very Very<br>Slightly Included | Very<br>Slightly Included | Slightly<br>Included | Included         |
| COLOR                  |                                |                           |                      |                  |

Faint

Very Light

Light



Sample Image Used



© IGI 2020, International Gemological Institute

FD - 10 20