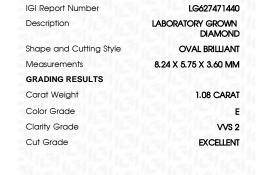

# LABORATORY GROWN DIAMOND REPORT

March 29, 2024

IGI Report Number

LABORATORY GROWN Description

DIAMOND

LG627471440

**OVAL BRILLIANT** Shape and Cutting Style

Measurements 8.24 X 5.75 X 3.60 MM

# **GRADING RESULTS**

1.08 CARAT Carat Weight

Color Grade

Clarity Grade VVS 2

Cut Grade **EXCELLENT** 