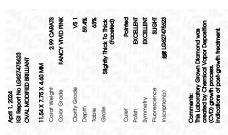

Report verification at igi.org

LG627475623

DIAMOND

2.99 CARATS

VS 1

59.4%

FANCY VIVID PINK

LABORATORY GROWN

# LABORATORY GROWN DIAMOND REPORT

April 1, 2024

IGI Report Number LG627475623

Description LABORATORY GROWN

DIAMOND

Shape and Cutting Style OVAL MODIFIED BRILLIANT

Measurements 11.54 X 7.75 X 4.60 MM

# **GRADING RESULTS**

Carat Weight 2.99 CARATS

Color Grade FANCY VIVID PINK

Clarity Grade VS 1

# ADDITIONAL GRADING INFORMATION

Polish **EXCELLENT** 

Symmetry **EXCELLENT** 

Fluorescence SLIGHT

Inscription(s) LG627475623

Comments: This Laboratory Grown Diamond was created by Chemical Vapor Deposition (CVD) growth

process.

Indications of post-growth treatment.