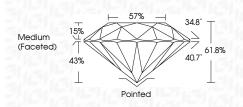

#### LABORATORY GROWN DIAMOND REPORT

LG627476275 Report verification at igi.org

57%

Pointed

34.8°

40.7°

61.8%

PROPORTIONS

15%

43%

**CLARITY CHARACTERISTICS** 

**KEY TO SYMBOLS** 

Red symbols indicate internal characteristics.

Green symbols indicate external characteristics.

 $\checkmark$ 

Medium

(Faceted)