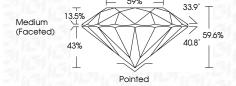

#### **PROPORTIONS**

LG627476418

DIAMOND

3.07 CARATS

G

VS 1

**IDEAL** 

NONE

**EXCELLENT EXCELLENT** 

1/5/1 LG627476418

LABORATORY GROWN

9.45 - 9.49 X 5.65 MM

ROUND BRILLIANT