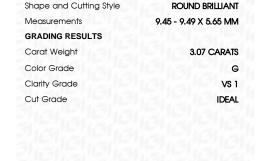

#### LABORATORY GROWN DIAMOND REPORT

March 27, 2024

IGI Report Number

Description

Shape and Cutting Style

Measurements

**GRADING RESULTS** 

Carat Weight

Color Grade Clarity Grade

Cut Grade

ADDITIONAL GRADING INFORMATION

created by Chemical Vapor Deposition (CVD) growth

Polish

Symmetry Fluorescence

Inscription(s) Comments: This Laboratory Grown Diamond was

process and may include post-growth treatment. Type IIa

#### **PROPORTIONS**

LG627476418

DIAMOND

3.07 CARATS

G

VS 1

**IDEAL** 

NONE

**EXCELLENT EXCELLENT** 

1/5/1 LG627476418

LABORATORY GROWN

9.45 - 9.49 X 5.65 MM

ROUND BRILLIANT