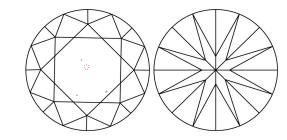

#### **PROPORTIONS**

LG627476418

DIAMOND

3.07 CARATS

G

VS 1

**IDEAL** 

NONE

**EXCELLENT EXCELLENT** 

1/5/1 LG627476418

LABORATORY GROWN

9.45 - 9.49 X 5.65 MM

ROUND BRILLIANT

## **CLARITY CHARACTERISTICS**

### **KEY TO SYMBOLS**

Red symbols indicate internal characteristics. Green symbols indicate external characteristics.