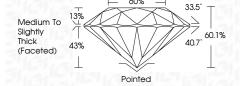

ed symbols indicate internal characteristics. Green symbols indicate external characteristics.

### **GRADING SCALES**

### CLARITY

| IF                     | VVS 1-2                        | VS <sup>1-2</sup>         | SI 1-2               | I <sup>1-3</sup> |
|------------------------|--------------------------------|---------------------------|----------------------|------------------|
| Internally<br>Flawless | Very Very<br>Slightly Included | Very<br>Slightly Included | Slightly<br>Included | Included         |

## COLOR

| D | Е | F | G | Н | I | J | Faint | Very Light | Light |
|---|---|---|---|---|---|---|-------|------------|-------|
|---|---|---|---|---|---|---|-------|------------|-------|



Sample Image Used



© IGI 2020, International Gemological Institute

FD - 10 20







#### ADDITIONAL GRADING INFORMATION

| Polish   | EXCELLEN |
|----------|----------|
| Symmetry | EXCELLEN |
|          |          |

Fluorescence (国) LG627476431 Inscription(s)

Comments: This Laboratory Grown Diamond was created by Chemical Vapor Deposition (CVD) growth process and may include post-growth treatment.