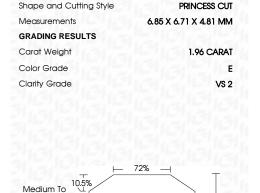

### LABORATORY GROWN DIAMOND REPORT

March 26, 2024

IGI Report Number LG627476793

Description LABORATORY GROWN

DIAMOND

E

Shape and Cutting Style PRINCESS CUT

Measurements 6.85 X 6.71 X 4.81 MM

**GRADING RESULTS** 

Carat Weight 1.96 CARAT

Color Grade

Clarity Grade VS 2

### ADDITIONAL GRADING INFORMATION

Polish **EXCELLENT** 

Symmetry **EXCELLENT** 

Fluorescence NONE

Inscription(s) LG627476793

Comments: This Laboratory Grown Diamond was created by Chemical Vapor Deposition (CVD) growth process and may include post-growth treatment.