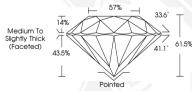

### LG627478410

Sample Image Used

THIS DOCUMENT WAS PRODUCED WITH THE FOLLOWING SECURITY MEASURES: SPECIAL DOCUMENT PAPER, INK SCREENS, WATERMARK BACKGROUND DESIGNS, HOLOGRAM AND OTHER SECURITY FEATURES NOT LISTED AND DO EXCEED DOCUMENT SECURITY INDUSTRY GUIDELINES.

#### ROUND BRILLIANT 5.26 - 5.29 X 3.24 MM

5.26 - 5.29 X 3.24 MM

Carat Weight 0.55 CARAT

 Color Grade
 D

 Clarity Grade
 VVS 2

 Cut Grade
 IDEAL

 Pollsh
 EXCELLENT

 Symmetry
 EXCELLENT