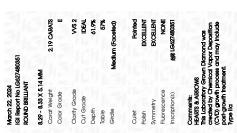

34.9°

**EXCELLENT** 

**EXCELLENT** 

(国 LG627480351

NONE

Pointed

March 22, 2024

Description

Measurements **GRADING RESULTS** 

Carat Weight

Color Grade Clarity Grade

Cut Grade

Medium

Polish

Symmetry

Fluorescence

Inscription(s)

Type IIa

(Faceted)

IGI Report Number

Shape and Cutting Style

### LABORATORY GROWN DIAMOND REPORT

March 22, 2024

IGI Report Number LG627480351

LABORATORY GROWN Description

DIAMOND

E

Shape and Cutting Style **ROUND BRILLIANT** 

Measurements 8.29 - 8.33 X 5.14 MM

**GRADING RESULTS** 

Carat Weight 2.19 CARATS

Color Grade

Clarity Grade VVS 2

Cut Grade **IDEAL** 

ADDITIONAL GRADING INFORMATION

Polish **EXCELLENT** 

**EXCELLENT** Symmetry

NONE Fluorescence

1/5/1 LG627480351 Inscription(s)

Comments: HEARTS & ARROWS

This Laboratory Grown Diamond was created by

Chemical Vapor Deposition (CVD) growth process and

may include post-growth treatment.

Type IIa